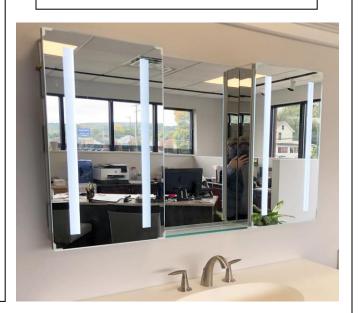

# **MEDICINE CABINET**

MODEL#: VEN 7236/24-24-24-1

# **VENUS COLLECTION**

### **FEATURES:**

- TWO 24X36" LED CABINETS, ONE 24X36" CENTER
  STATIONARY MIRROR (W/ GLASS SHELF ASSEMBLY FOR SURFACE APPLICATIONS ONLY).
- FOUR ADJUSTABLE 3/8" THICK HIGH POLISHED GLASS SHELVES.
  BEHIND DOOR OF EACH CABINET.
- SHELVING WITH LOCKDOWN MECHANISM (NO HOLES IN CABINET).
- 6000K, 3300 LUMENS.
- 165-DEGREE PROPRIETARY SOFT CLOSE HEAVY DUTY HINGES.
- FULL GASKET BEHIND DOOR.
- HIGH RESOLUTION SILVER PLATE GLASS MIRRORS FRONT, BACK OF DOOR AND BACK WALL.
- BACK WALL MIRROR FULLY SEALED.
- PACKED IN FOUR WALL (FOLDED DOUBLE WALL) CORRUGATION.

### **MIRROR FINISHES:**

• FLAT POLISHED EDGE

OVERALL SIZE DIMENSION: 72" WIDE X 36" HIGH X 5 3/16" DEEP

**ROUGH OPENING DIMENSION (EACH CABINET):** 23 3/8" WIDE X 35 3/8"

HIGH X 4" DEEP

**DOOR THICKNESS: 13/16"** 